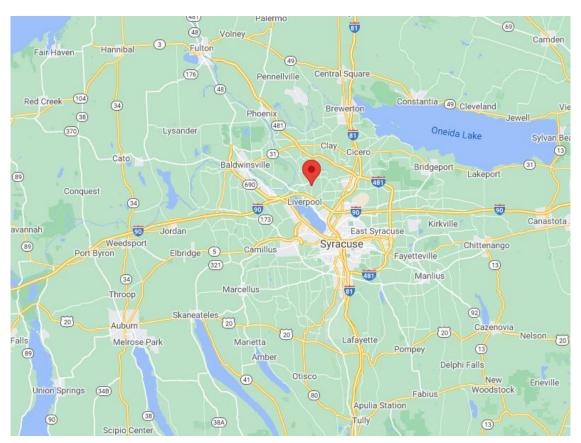

## New Tractor Trailer Accessible Location in Liverpool, NY (Northwest of Syracuse, NY)

## **LIVERPOOL, NY - BYRNE DAIRY** Newly Constructed

I-90 Exit 38. 2 miles off of I-90.

One-quarter mile North of the brand new Amazon Distribution Center. Large facility with <u>four diesel fueling positions</u> and DEF at the pump.

**Address:** 7456 Morgan Road, Liverpool, NY 13090

**Hours:** 24/7/365 **Telephone:** 1-315-451-4602

**Directions:** I-90 Exit 38. Left off exit onto Oswego Road heading north.

One-half mile to right on Liverpool Bypass. One-half mile to end, turn

Left onto Morgan Rd. Site is approximately on mile on right.

This newly constructed facility has a large standalone diesel island with multiple fueling positions, DEF at-the-pump, a large convenience store, and food options.